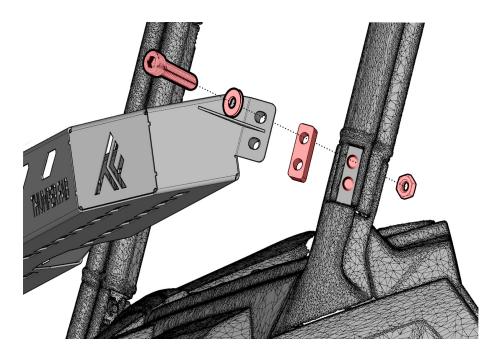

#### REF QTY PART DESCRIPTION

| 1 | 1 | Front Basket  |
|---|---|---------------|
| 2 | 2 | Basket Spacer |

- 3 2 M10-1.25 x 60 mm Cap Screw
- 4 2 M10 Flat Washers

#### INSTALLATION INSTRUCTIONS

- 1. Remove stock nuts and bolts from cage on front of tracker using 8 mm Allen Wrench.
- 2. Place Front Basket in position as shown and use the included spacer and M10 hardware to mount to cage. As shown below, the order for installation is M10 cap screw, flat washer, basket, basket spacer, cage, and the nut you removed in step 1. The 8mm Allen Wrench will be used to drive the M10 cap screws. Repeat process on opposite side.