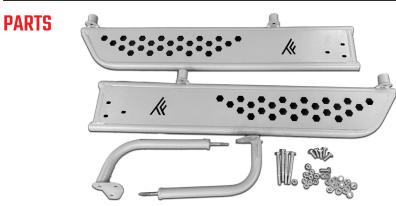

### **INSTALLATION INSTRUCTIONS**

- 1. Attach mounting arm to 3 holes at back of each nerf rail using M10 x 25mm bolts, nuts, and washers.
- 2. Drill pilot holes on vehicle in the three locations shown above using 1/4" drill bit.
- 3. Using 1-1/2" hole saw, cut holes in same locations.
- 4. Enlarge hole in frame in each location using 17/32" drill bit.
- 5. Raise nerf rail into place and insert two **M10 x 100mm bolts** through front & middle hole, and mounting arm through rear hole.

6. Secure bolts & mounting arm with nuts & washers .