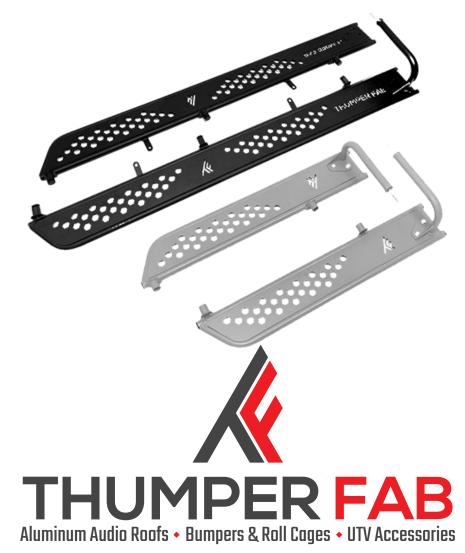

# **BIG NERF RAILS** FOR 2018+ POLARIS RANGER & RANGER CREW

P/N: TF-RGR1000-BNR, TF-RGRC1000-BNR

## **BIG NERF RAILS**

FOR 2018+ POLARIS RANGER & RANGER CREW

P/N: TF-RGR1000-BNR, TF-RGRC1000-BNR