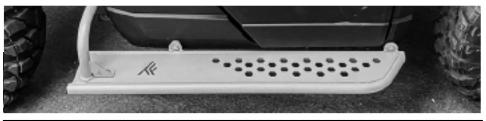

### **INSTALLATION INSTRUCTIONS**

- 1. Attach mounting arm to 3 holes at back of each nerf rail using M10 x 25mm bolts, nuts, and washers.
- 2. Drill pilot holes on vehicle in the three locations shown above using 1/4" drill bit.
- 3. Using 1-1/2" hole saw, cut holes in same locations.
- 4. Enlarge hole in frame in each location using 17/32" drill bit.
- 5. Raise nerf rail into place and insert two **M10 x 100mm bolts** through front & middle hole, and mounting arm through rear hole.

6. Secure bolts & mounting arm with nuts & washers .