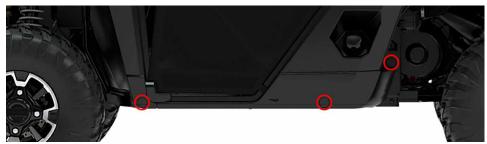

### **INSTALLATION INSTRUCTIONS**

- 1. Attach mounting arm to 3 holes at back of each nerf rail using M10 x 25mm bolts, nuts, and washers.
- 2. Drill pilot holes on vehicle in the three locations shown above using 1/4" drill bit.
- 3. Using 1-1/2" hole saw, cut holes in same locations.
- 4. Enlarge hole in frame in each location using 17/32" drill bit.
- 5. Raise nerf rail into place and insert two **M10 x 100mm bolts** through front & middle hole, and mounting arm through rear hole.

6. Secure bolts & mounting arm with nuts & washers .