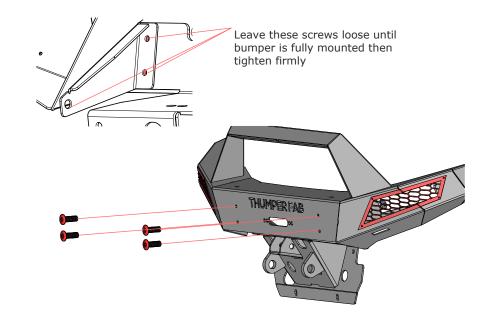

Mount your Thumper Fab Bumper. The holes facing forward(marked in red) use supplied 5/16" hardware. The holes facing the side use two of the stock bolts that you should have remaining from removing the stock bumper.