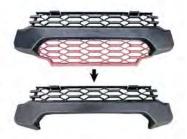

### **INSTALLATION INSTRUCTIONS**

(IF YOU ARE INSTALLING THE OPTIONAL LIGHT KIT. IT IS BEST TO MOUNT THE LIGHTS PRIOR TO BUMPER INSTALLATION.)

- Remove bolts from the front stock Ranger bumper, and remove bumper.
- Remove Plastic Grill and cut out section marked in red in the figure to the right. Replace Grill.