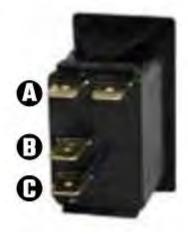

# **Wiring Instructions**

- 1. Connect wiring harness to pulse bar on Ranger, route through firewall, and connect to LEDs.
- 2. Install dash mount rocker switch and connect harness as labeled:

A-black B-white C-blue