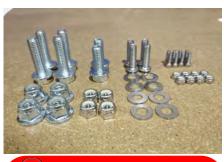

### **PARTS**

| REF  | QTY  | PART DESCRIPTION                 |
|------|------|----------------------------------|
| 1    | 4    | 5/16"-18 x 1" Button Head Screws |
| 2    | 4    | 5/16"-18 Nylon Lock Nuts         |
| 3    | 8    | 5/16"-18 Flat Washers            |
| 4    | 8    | #8-32 x 1/2" Cap Screws          |
| 5    | 8    | #8-32 Nylon Lock Nuts            |
| 6    | 2    | M10-1.5 x 25mm Hex Flange Bolts  |
| 7    | 4    | M10-1.5 x 35mm Hex Flange Bolts  |
| 8    | 4    | M10-1.5 Hex Flange Nuts          |
| TOOL | e ne | NILINEN                          |