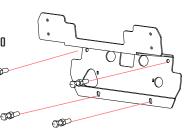

Mount the base plate to the Ranger Chassis with 4 of the original bolts, then tighten with sufficient torque. If your model does not have all needed hardware, use included 10 mm hardware.