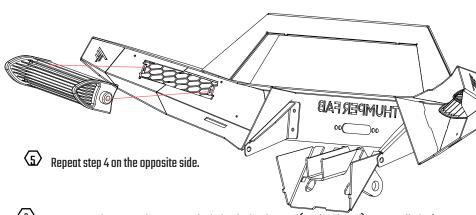

#### **INSTALLATION INSTRUCTIONS**

Mount lights to bumper using the hardware included in the light kit. Run the wire harness to a empty slot on the power bar under the hood. Refer to back page for wiring instructions.