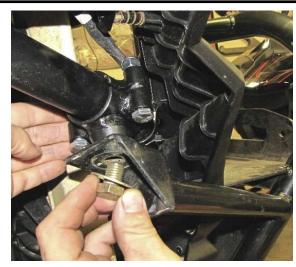

# **Installing the Extreme Winch Bumper**

Attach the Extreme Winch Bumper using the provided hardware, shown in **Figure 6**, **7**, **& 8**. Note if unit does not have weld nuts on the frame, use the M10 x 30mm hex bolt inserted throught the bumper and frame fastened with a lock nut.

Figure 6

Figure 7

4