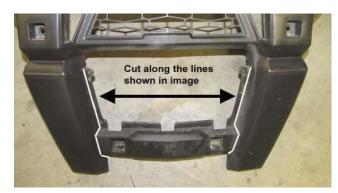

#### **Trim the Front Fascia**

Use the cutt-off/dremel tool remove the material shown in **Figure 5**.

Figure 5