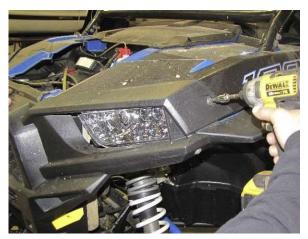

## Remove the Front Fascia

Using the 13mm socket remove the six hex bolts attaching the front fascia to the unit, shown in **Figure 3**. Carefully disconnect the wiring harness on the back of the front headlights. Finally remove the front fascia, shown in **Figure 4**, and set aside.

Figure 3

6

INSTALLATION

Figure 4