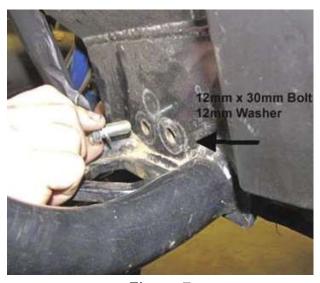

# **Installing the Extreme Winch Bumper**

Attach the Extreme Winch Bumper using the provided hardware, shown in **Figure 6**, **7**, **& 8**. Note if unit does not have weld nuts on the frame, use the M10 x 30mm hex bolt inserted throught the bumper and frame fastened with a lock nut.

Figure 6

Figure 7

4