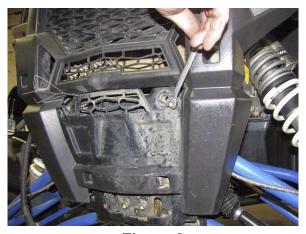

#### Remove the Winch Cover

Remove the front winch cover using the 13mm socket on the two hex bolts, shown in **Figure 2**.

Figure 2