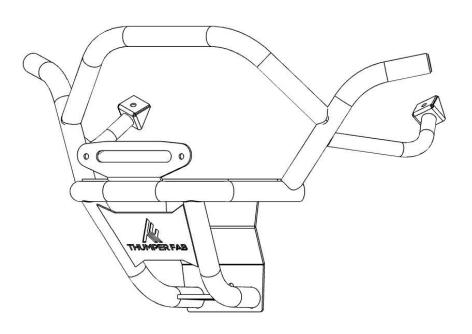

Aluminum Audio Roofs • Bumpers & Roll Cages • UTV Accessories

# **POLARIS RZR**EXTREME FRONT WINCH BUMPER

P/N: TF020501



#### **Thumper Fab**

5103 Elysian Fields Rd, Marshall, Tx 75672 Customer Service: 903-472-0928

www.thumperfab.com



5103 Elysian Fields Rd, Marshall, Tx 75672 Customer Service: 903-472-0928

www.thumperfab.com

INSTALLATION

# **Tools**

- -13mm & 19mm Socket Wrench
- -13mm & 19mm Wrench
- -Cutt-off/Dremel Tool

# Hardware

| Description         | Quantity |
|---------------------|----------|
| Mount Brackets      | 2        |
| 1/2"x3/4" Hex Bolt  | 2        |
| 10mm Flat Washer    | 4        |
| M10 Lock Nut        | 2        |
| M10 x 30mm Hex Bolt | 2        |
| 12mm Flat Washer    | 4        |
| M12 Lock Nut        | 2        |
| M12 x 30mm Hex Bolt | 2        |
| 7/16" Flat Washer   | 2        |

# **Remove the Stock Bumper**

If applicable, use the 13mm and 19mm socket to remov