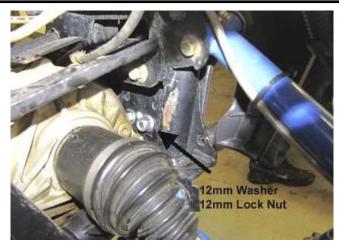

# **Install the Mounting Bracket**

Loosly attach the mounting brackets to the frame, then align the brackets with the bumper mounting points, shown in **Figures 9 & 10**. Once aligned, tighten down the hardware.