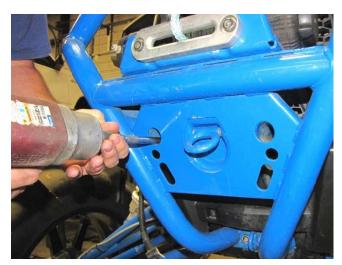

# **Install the Mounting Bracket**

Loosly attach the mounting brackets to the frame, then align the brackets with the bumper mounting points, shown in **Figures 9 & 10**. Once aligned, tighten down the hardware.

Figure 9