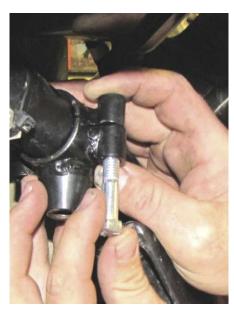

# **Remove the Stock Bumper**

If applicable, use the 13mm and 19mm socket to remove the four bolts holding the stock bumper from the front of the unit shown in **Figure 1**.

Figure 1

Figure 10