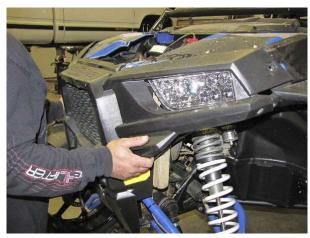

## Remove the Front Fascia

Using the 13mm socket remove the six hex bolts attaching the front fascia to the unit, shown in **Figure 3**. Carefully disconnect the wiring harness on the back of the front headlights. Finally remove the front fascia, shown in **Figure 4**, and set aside.

Figure 3

6

INSTALLATION

Figure 4