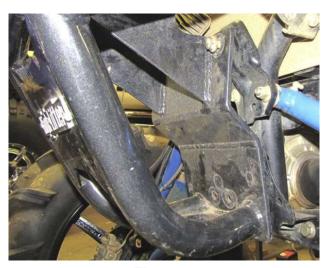

# **Install the Mounting Bracket**

Loosly attach the mounting brackets to the frame, then align the brackets with the bumper mounting points, shown in **Figures 9 & 10**. Once aligned, tighten down the hardware.

Figure 9