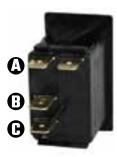

- 6. Connect wiring harness to pulse bar on Ranger, route through firewall, and connect to winglet LED.
- 7. Install dash mount rocker switch and connect harness as labeled:

A-black B-white C-blue

To watch installation video, go to www.thumperfab.com