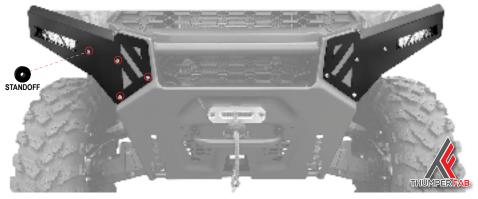

### **PARTS**

| REF | QTY | PART DESCRIPTION                | REF | QTY | PART DESCRIPTION         |
|-----|-----|---------------------------------|-----|-----|--------------------------|
| 1   | 2   | Thumper Fab Winglets            | 6   | 8   | 5/16" Flat Washer        |
| 2   | 2   | LED Lights (in box)             | 7   | 8   | 5/16" Nylock Nut         |
| 3   | 2   | Standoff                        | 8   | 1   | Wiring Harness           |
| 4   | 2   | 5/16" x 1-1/4" Button Head Bolt | 9   | 1   | Dash Mount Rocker Switch |
| 5   | 6   | 5/16" x 3/4" Button Head Bolt   |     |     |                          |

### **INSTALLATION INSTRUCTIONS**

- Place winglet on stock bumper and mark where the four mounting holes should be drilled.
- Drill holes where marked using 3/8" drill bit.
- Install LED lights to winglets using two hex head bolts from the hardware box from light kit. Discard unused hardware.
- Replace winglet on bumper. Place supplied standoff under specified hole nearest light and loosely secure using 5/16" x 1-1/4" bolt.
- 5. Secure winglet using **5/16" x 3/4" bolts** on remaining 3 holes. Tighten all hardware.